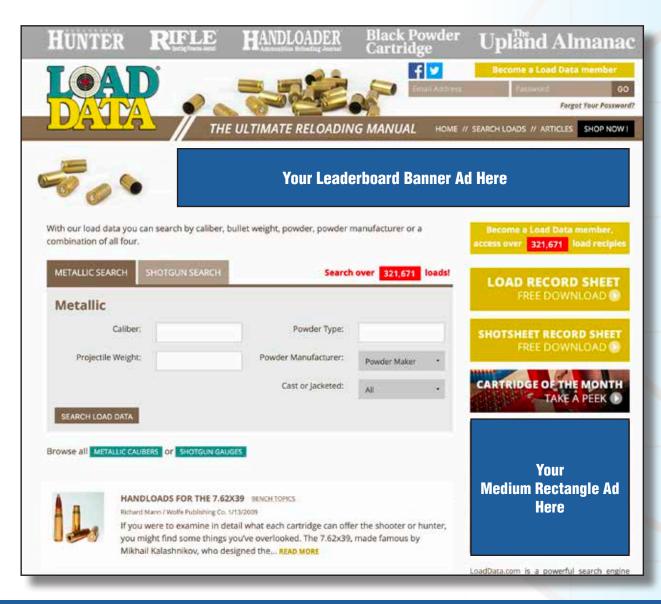

#### **Ad Rates and Sizes**

- Leaderboard Banner\* \$25/M (728x90)
- Medium Rectangle\* \$25/M (300x250)
- Anchor Banner\* \$25/M (728x90)
- Sponsored Video \$500 Net 1x
- \* Minimum impressions may apply.

OVER 321,000 LOADS AVAILABLE

WWW.LOADDATA.COM