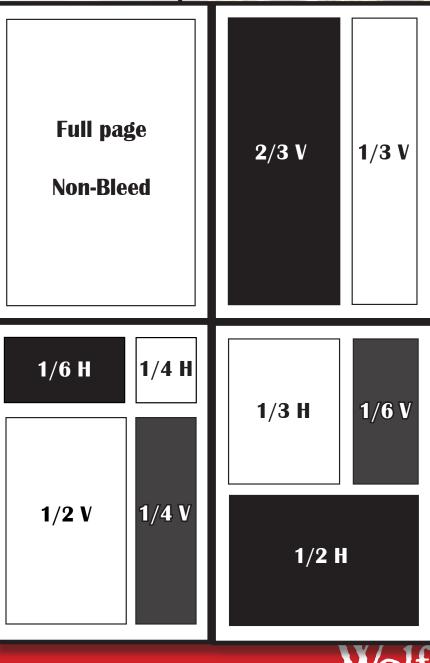

\*Dates are subject to change. Cancellations not accepted after deadline for space order.

| Ad Dimensions                                                                                                                   |                  |  |  |  |
|---------------------------------------------------------------------------------------------------------------------------------|------------------|--|--|--|
| *Page trim size is 8 1/8" x 10 7/8". Live area is 1/4" inside the trim.                                                         |                  |  |  |  |
| 1 Page                                                                                                                          | 7" × 10"         |  |  |  |
| 2/3 Page                                                                                                                        | 4 9/16" x 10"    |  |  |  |
| 1/2 Page (2 Column)                                                                                                             | 4 9/16" x 7 1/2" |  |  |  |
| 1/2 Page (3 Column)                                                                                                             | 7" x 5"          |  |  |  |
| 1/3 Page (2 Column)                                                                                                             | 4 9/16" x 5"     |  |  |  |
| 1/3 Page (1 Column)                                                                                                             | 2 5/32" x 10"    |  |  |  |
| 1/4 Page (2 Column)                                                                                                             | 4 9/16" x 3 3/4" |  |  |  |
| 1/4 Page (1 Column)                                                                                                             | 2 5/32" x 7 1/2" |  |  |  |
| 1/6 Page (2 Column)                                                                                                             | 4 9/16" x 2 1/2" |  |  |  |
| 1/6 Page (1 Column)                                                                                                             | 2 5/32" x 5"     |  |  |  |
| *1/2-page bleed size (2 sides and gutter) is 8 1/4" x 5 5/8".<br>Full page bleed size (3 sides and gutter) is 8 1/4" x 11 1/8". |                  |  |  |  |