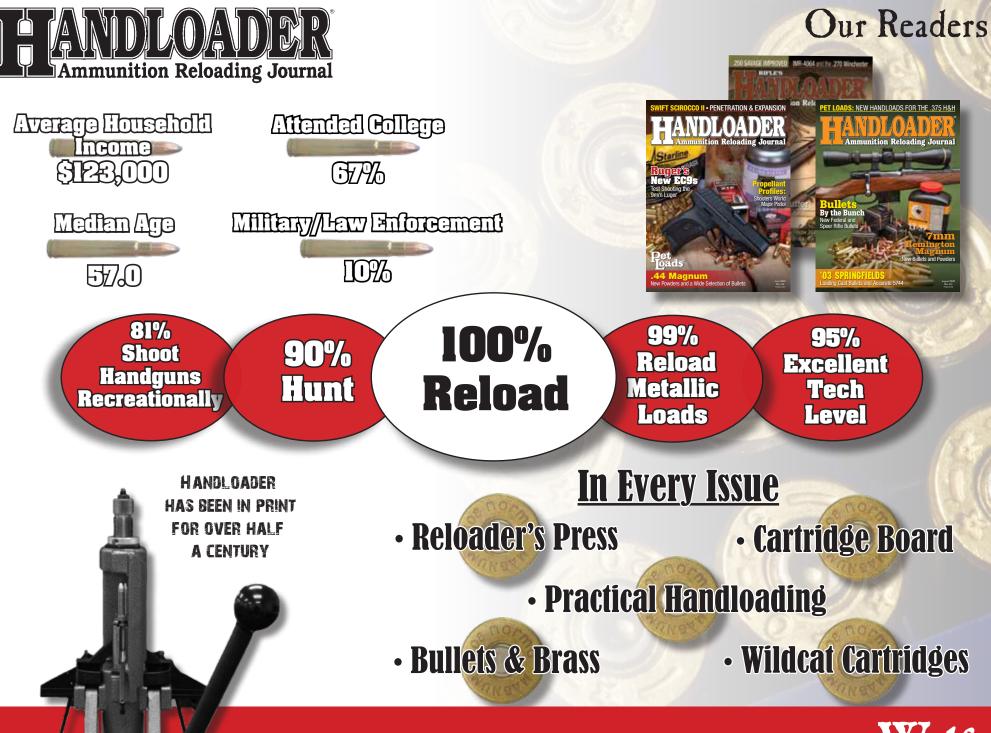

100% of our readers have responded to at least 7 ads with 97% purchasing from them!