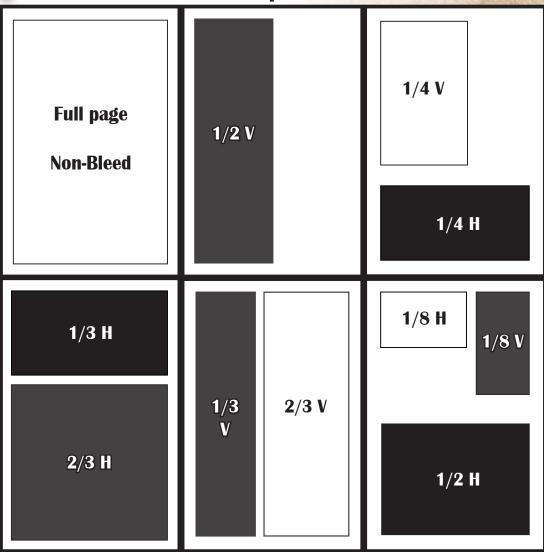

## 2021 Print On Sale / Ad Closing Dates

**Ad Specifications** 

|                                 | Order                 | Material                | SALE Date          |  |
|---------------------------------|-----------------------|-------------------------|--------------------|--|
| Spring                          | January 1, 2021       | February 1, 2021        | March 1, 2021      |  |
| Summer                          | April 1, 2021         | May 1, 2021             | June 1, 2021       |  |
| Fall                            | July 1, 2021          | August 1, 2021          | September 1, 2021  |  |
| Winter                          | October 1, 2021       | November 1, 2021        | December 1, 2021   |  |
| *Dates are subject to<br>order. | change. Cancellations | s not accepted after de | eadline for space  |  |
|                                 | Ad Dim                | nensions                |                    |  |
| *Page trim size                 | is 8 1/8" x 10 7/8    | ". Live area is 1/4     | " inside the trim. |  |
| 1 Page                          |                       | 7" x 10"                |                    |  |
| 2/3 Page Horizontal             |                       | 7" x 6 1/2"             |                    |  |
| 2/3                             | Page Vertical         | 4 9/16"                 | x 10"              |  |
| 1/2 Page Horizontal             |                       | 7" x 4 7/8"             |                    |  |
| 1/2                             | 1/2 Page Vertical     |                         | 3 3/8" x 10"       |  |
| 1/3                             | 1/3 Page Horizontal   |                         | 7" x 3 1/4"        |  |
| 1/3 Page Vertical               |                       | 2 5/32" x 10"           |                    |  |
| 1/4                             | 1/4 Page Horizontal   |                         | 7" x 2 1/4"        |  |
| 1/4 Page Vertical               |                       | 3 3/8" x 4 7/8"         |                    |  |
| 1/8 Page Horizontal             |                       | 3 3/8" x 2 1/4"         |                    |  |
| 1/8                             | Page Vertical         | 1 5/8" x 4              | 7/8"               |  |